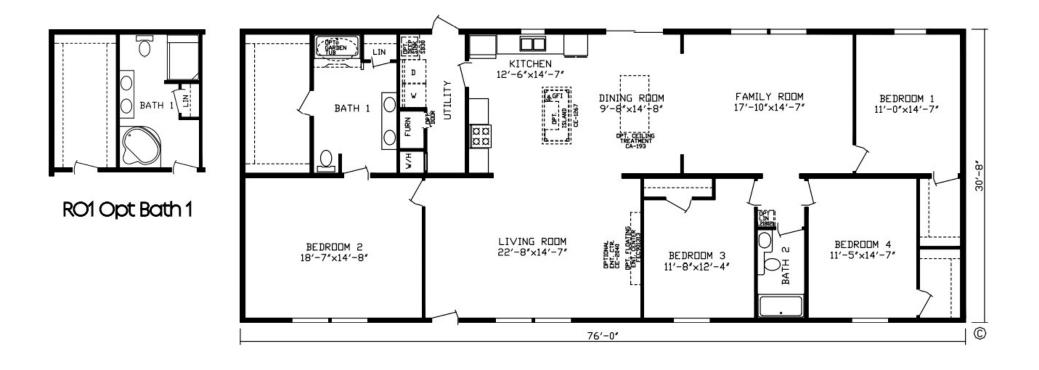

## Northcliff

Inspiration LE Series, Multi Section 2,330 SQ. FT. (Approximate) 4 Bedroom, 2 Bath

Last Updated: 11-16-21

FACTORY EXPO HOME CENTERS 2225 E. Market St. Nappanee IN 46550