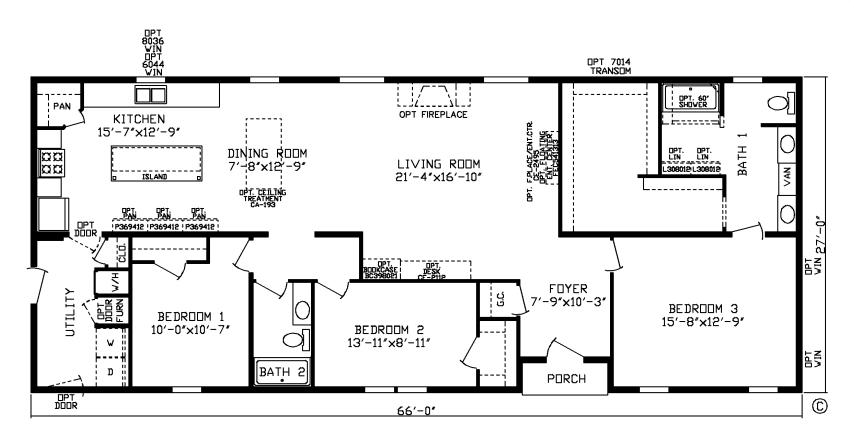

## Northglen

Inspiration LE Series, Multi Section

1,848 SQ. FT. (Approximate) 3 Bedroom, 2 Bath

Last Updated: 12-9-24