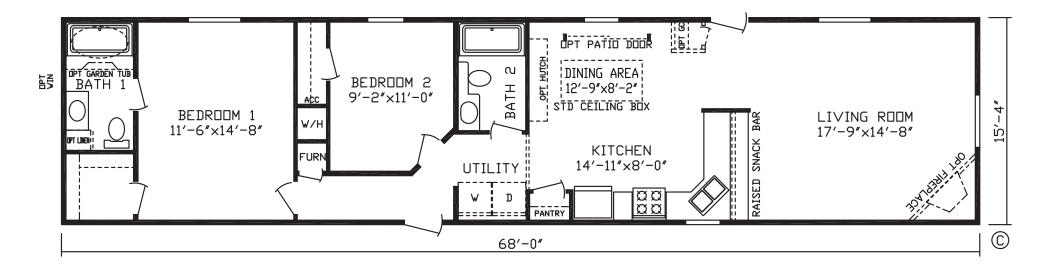

## **Packerton**

Platinum Landmark Series

1,042 SQ. FT. (Approximate) 2 Bedroom, 2 Bath

Last Updated: 12-16-20