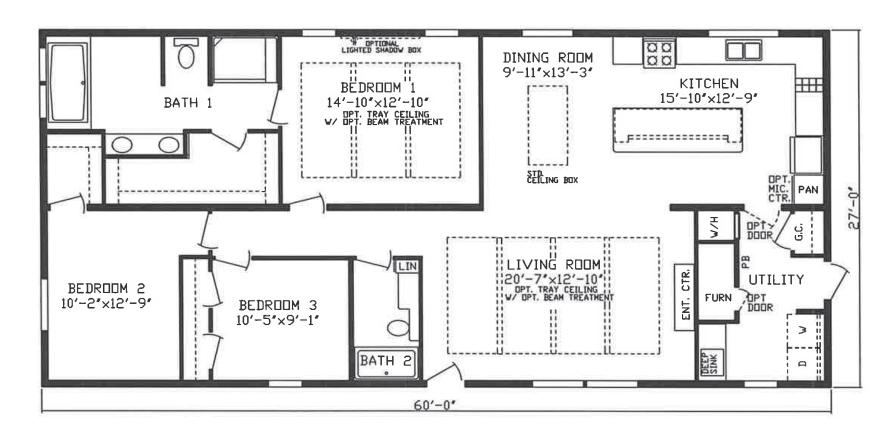

## **Plymouth**

Platinum Landmark Series

1,620 SQ. FT. (Approximate) 3 Bedroom, 2 Bath

Last Updated: 3-19-21