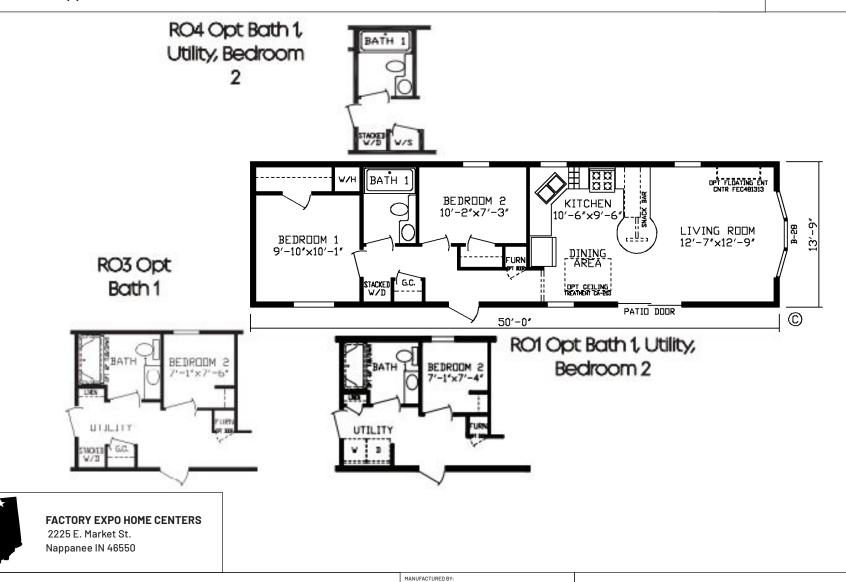

## Shelburn

Inspiration LE Series, Single Section 687 SQ. FT. (Approximate) 2 Bedroom, 1 Bath

Last Updated: 3-16-23