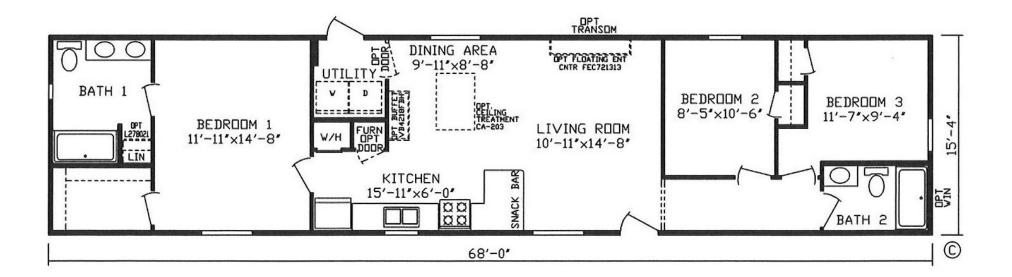

## Steger

Inspiration LE Series, Single Section 1,043 SQ. FT. (Approximate) 3 Bedroom, 2 Bath

Last Updated: 1-10-24

FACTORY EXPO HOME CENTERS 2225 E. Market St. Nappanee IN 46550