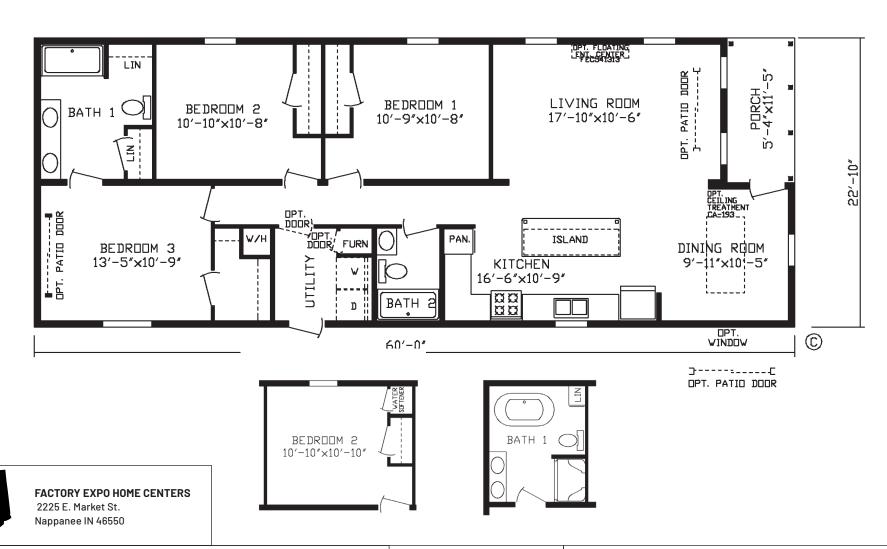

## **Tilden**

Inspiration LE Series, Multi Section

1,309 SQ. FT. (Approximate) 3 Bedroom, 2 Bath

Last Updated: 5-9-24