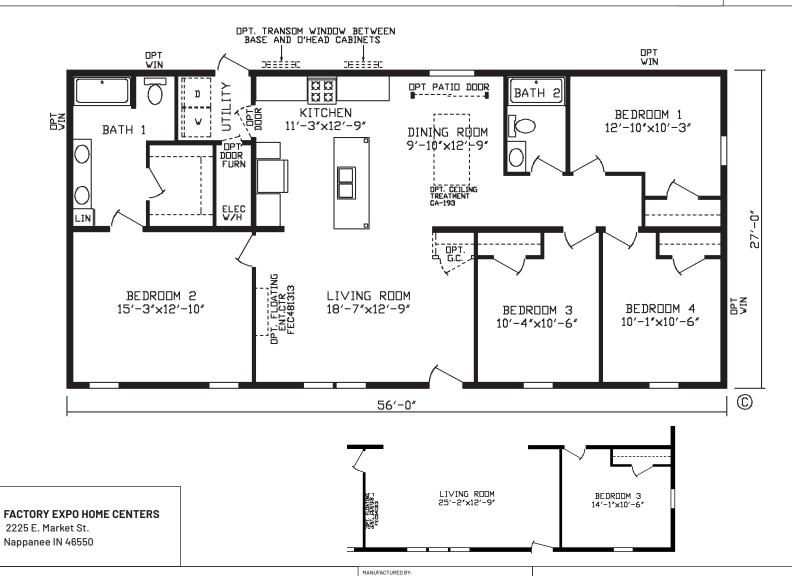

## **Tinley**

Inspiration LE Series, Multi Section

1,512 SQ. FT. (Approximate) 4 Bedroom, 2 Bath

Last Updated: 5-9-24