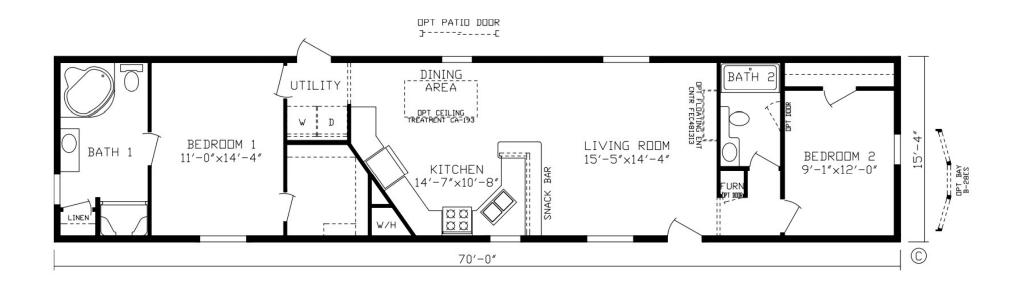

## Willowbrook

Inspiration LE Series, Single Section

1,073 SQ. FT. (Approximate) 2 Bedroom, 2 Bath

Last Updated: 11-9-21