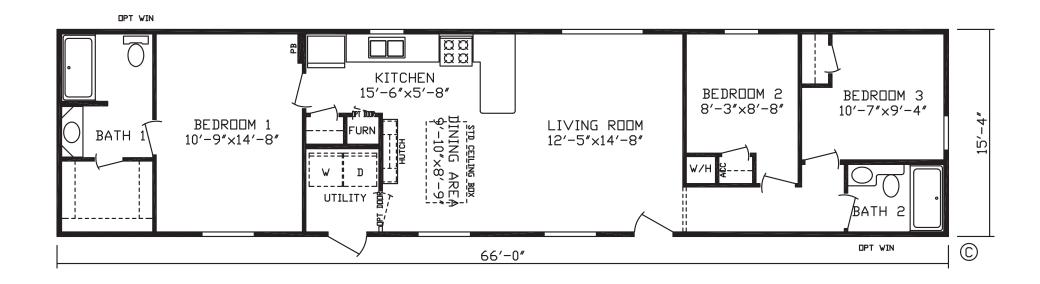

## **Winamac**

Platinum Landmark Series

1,012 SQ. FT. (Approximate) 3 Bedroom, 2 Bath

Last Updated: 12-16-20