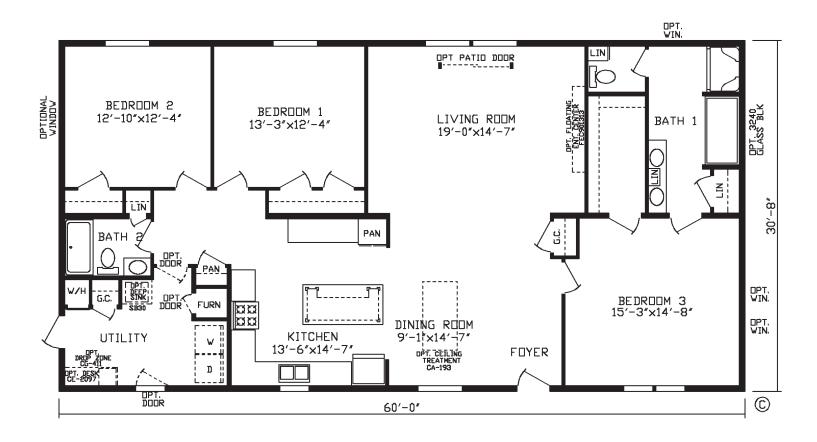

## **Wynnton**

Inspiration LE Series, Multi Section

1,840 SQ. FT. (Approximate) 3 Bedroom, 2 Bath

Last Updated: 5-9-24