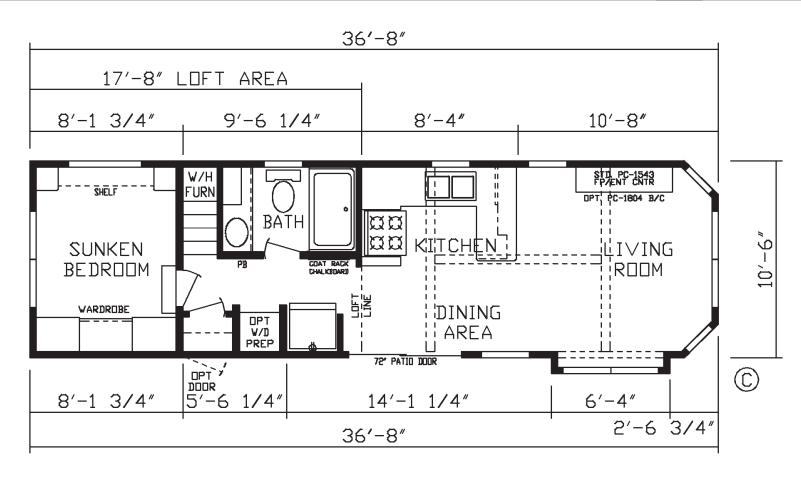

## **Anglin**

**Country Manor Series** 

387 SQ. FT. (Approximate) 1 Bedroom, 1 Bath, Loft

Last Updated: 8-26-24