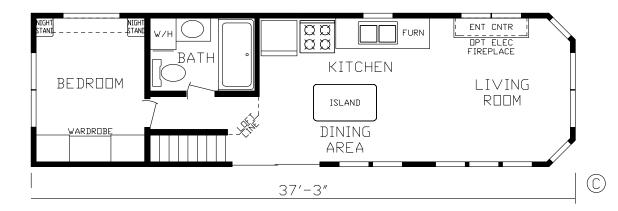

## **Argos**

**Country Manor Series** 

392 SQ. FT. (Approximate) 1 Bedroom, 1 Bath, Loft

Last Updated: 4-18-22

**FACTORY EXPO HOME CENTERS** 2225 E. Market St. Nappanee IN 46550