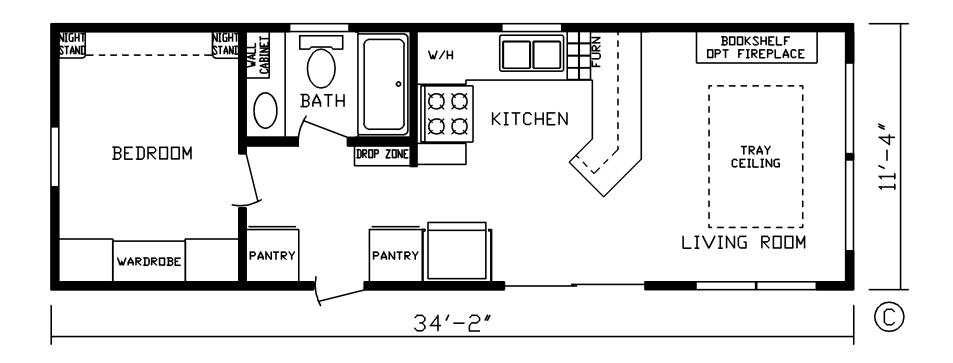

## **Breman**

Cavco 150 Series

387 SQ. FT. (Approximate) 1 Bedroom, 1 Bath

Last Updated: 7-8-22