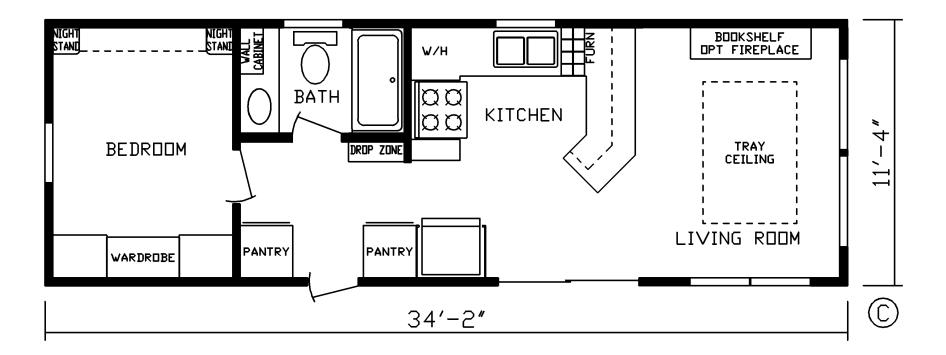

## Bremen

Cavco 150 Series 387 SQ. FT. (Approximate) 1 Bedroom, 1 Bath

Last Updated: 7-8-22