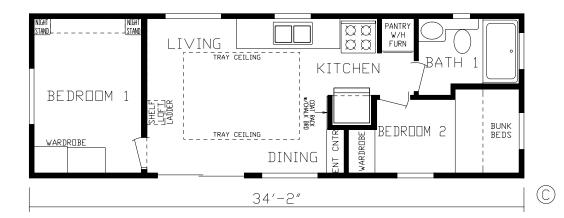

## Clarke

Cavco 150 Series

387 SQ. FT. (Approximate) 2 Bedroom, 1 Bath

Last Updated: 4-18-22

RO1 Opt Stacked Washer / Dryer

FACTORY EXPO HOME CENTERS 2225 E. Market St. Nappanee IN 46550