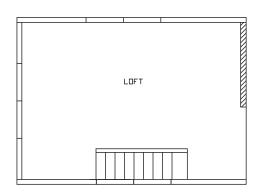

## **Fairborn**

Cavco 150 Series

387 SQ. FT. (Approximate) 1 Bedroom, 1 Bath

Last Updated: 4-18-22

RO1 Opt Stacked Washer/Dryer

Loft

FACTORY EXPO HOME CENTERS 2225 E. Market St. Nappanee IN 46550