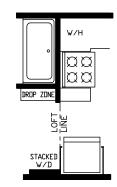

## **Fairborn**

Cavco 150 Series

387 SQ. FT. (Approximate) 1 Bedroom, 1 Bath

Last Updated: 4-18-22

RO1 Opt Stacked Washer/Dryer

Loft

FACTORY EXPO HOME CENTERS 2225 E. Market St. Nappanee IN 46550