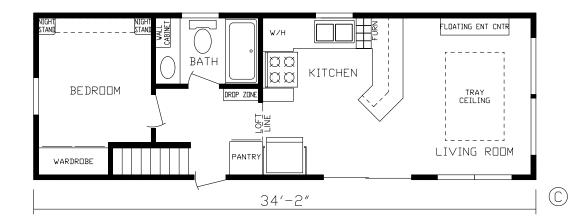

## **Fairborn**

Cavco 150 Series

387 SQ. FT. (Approximate) 1 Bedroom, 1 Bath

Last Updated: 4-18-22

RO1 Opt Stacked Washer/Dryer

Loft

FACTORY EXPO HOME CENTERS 2225 E. Market St. Nappanee IN 46550