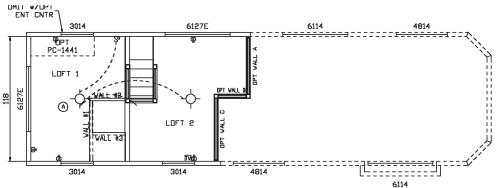

## **Findley**

**Country Manor Series** 

370 SQ. FT. (Approximate) 1 Bedroom, 1 Bath, Loft

Last Updated: 10-19-23

**FACTORY EXPO HOME CENTERS** 2225 E. Market St. Nappanee IN 46550