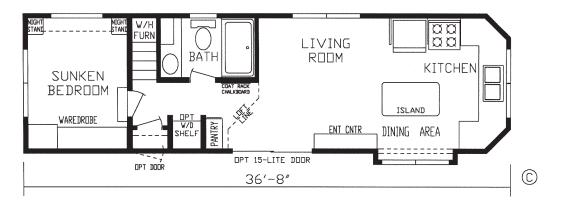

## **Findley**

**Country Manor Series** 

370 SQ. FT. (Approximate) 1 Bedroom, 1 Bath, Loft

Last Updated: 10-19-23

**FACTORY EXPO HOME CENTERS** 2225 E. Market St. Nappanee IN 46550