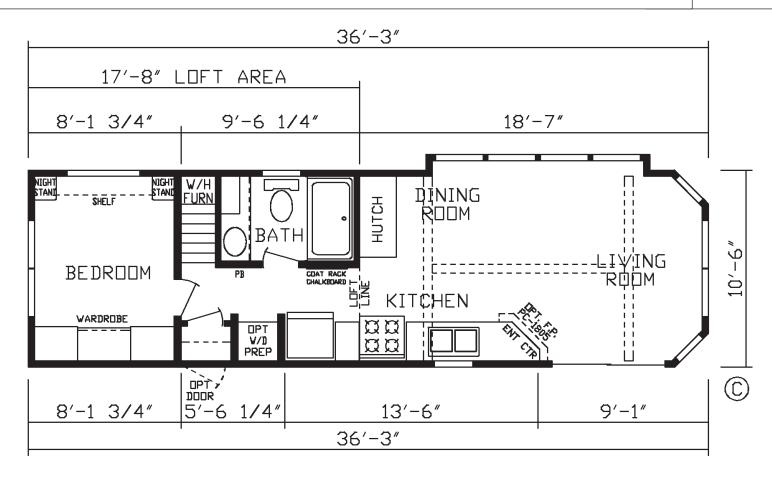

## Hamer

**Country Manor Series** 

**377 SQ. FT.** (Approximate) 1 Bedroom, 1 Bath, Loft

Last Updated: 8-26-24