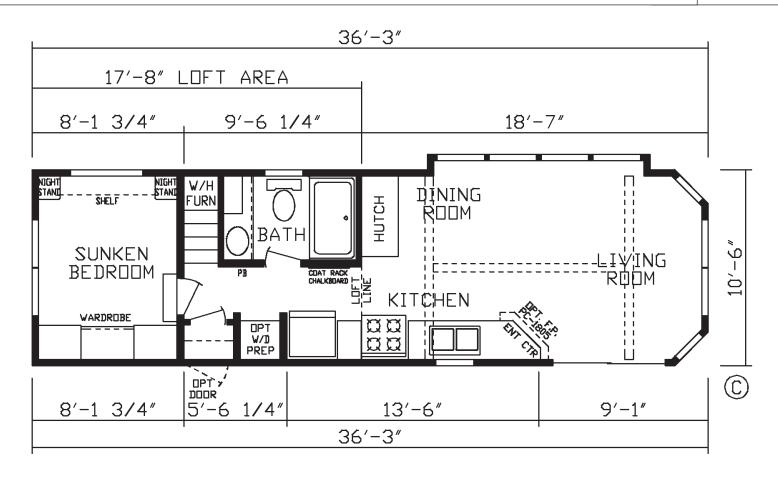

## Herbert

**Country Manor Series** 

399 SQ. FT. (Approximate) 1 Bedroom, 1 Bath, Loft

Last Updated: 8-26-24