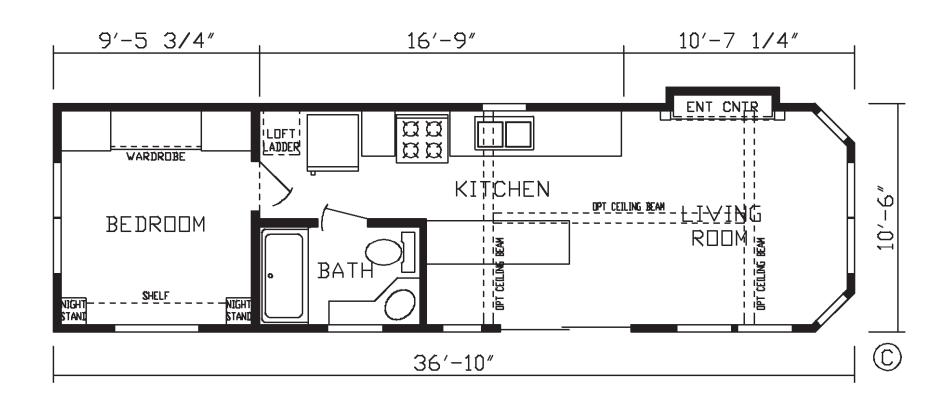

## Lebleu

**Country Manor Series** 

399 SQ. FT. (Approximate) 1 Bedroom, 1 Bath, Loft

Last Updated: 4-22-24