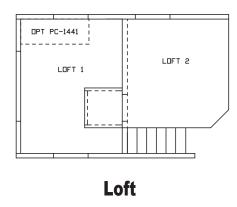

## Livingston

**Country Manor Series** 

391 SQ. FT. (Approximate) 1 Bedroom, 1 Bath, Loft

Last Updated: 4-18-22

**RO5 Opt Fireplace** 

**FACTORY EXPO HOME CENTERS** 2225 E. Market St. Nappanee IN 46550