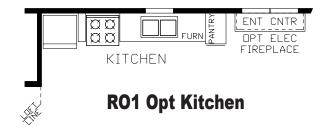

## Livingston

**Country Manor Series** 

391 SQ. FT. (Approximate) 1 Bedroom, 1 Bath, Loft

Last Updated: 4-18-22

**RO5 Opt Fireplace** 

**FACTORY EXPO HOME CENTERS** 2225 E. Market St. Nappanee IN 46550