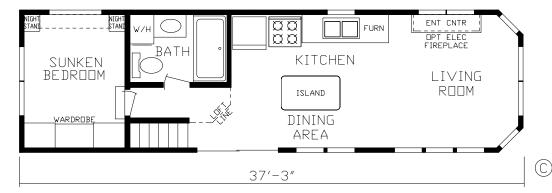

## Livingston

**Country Manor Series** 

391 SQ. FT. (Approximate) 1 Bedroom, 1 Bath, Loft

Last Updated: 4-18-22

**RO5 Opt Fireplace** 

**FACTORY EXPO HOME CENTERS** 2225 E. Market St. Nappanee IN 46550