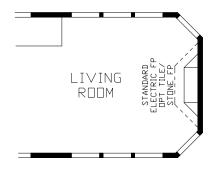

## Livingston

**Country Manor Series** 

391 SQ. FT. (Approximate) 1 Bedroom, 1 Bath, Loft

Last Updated: 4-18-22

**RO5 Opt Fireplace** 

**FACTORY EXPO HOME CENTERS** 2225 E. Market St. Nappanee IN 46550