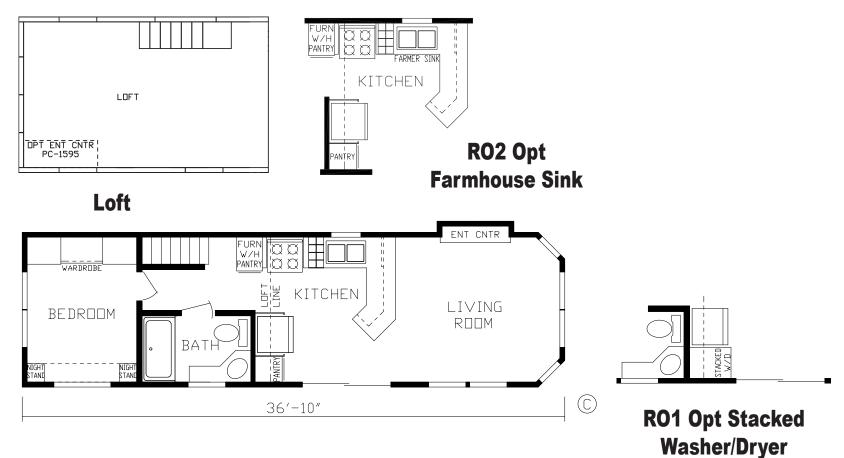

## Lizton

**Country Manor Series** 

**387 SQ. FT.** (Approximate) 1 Bedroom, 1 Bath, Loft

Last Updated: 4-18-22