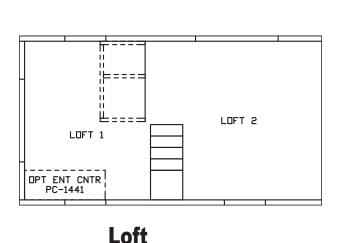

## **Martinsville**

**Country Manor Series** 

399 SQ. FT. (Approximate) 1 Bedroom, 1 Bath, Loft

Last Updated: 4-18-22

X \_\_\_\_\_

FACTORY EXPO HOME CENTERS 2225 E. Market St. Nappanee IN 46550