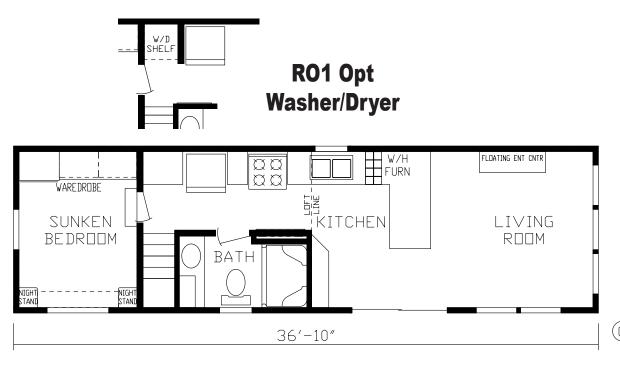

## **Martinsville**

**Country Manor Series** 

399 SQ. FT. (Approximate) 1 Bedroom, 1 Bath, Loft

Last Updated: 4-18-22

X \_\_\_\_\_

FACTORY EXPO HOME CENTERS 2225 E. Market St. Nappanee IN 46550