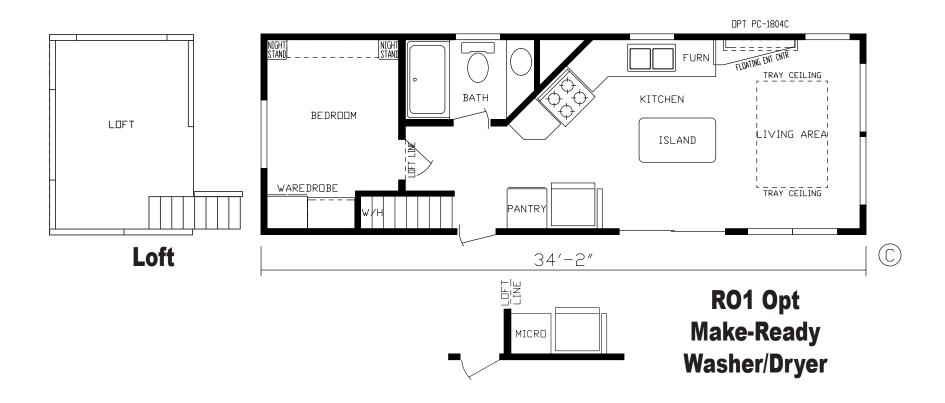

## **Maybrook**

Cavco 150 Series

387 SQ. FT. (Approximate) 1 Bedroom, 1 Bath

Last Updated: 4-18-22