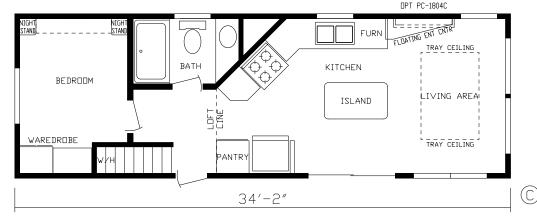

## **McNairy**

Cavco 150 Series

387 SQ. FT. (Approximate) 1 Bedroom, 1 Bath

Last Updated: 4-18-22

RO2 Opt Make-Ready Washer/Dryer

**FACTORY EXPO HOME CENTERS** 2225 E. Market St. Nappanee IN 46550