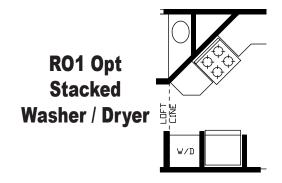

## **McNairy**

Cavco 150 Series

387 SQ. FT. (Approximate) 1 Bedroom, 1 Bath

Last Updated: 4-18-22

RO2 Opt Make-Ready Washer/Dryer

**FACTORY EXPO HOME CENTERS** 2225 E. Market St. Nappanee IN 46550