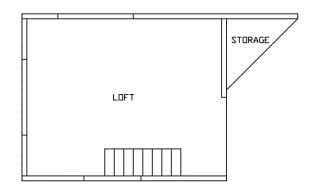

## **McNairy**

Cavco 150 Series

387 SQ. FT. (Approximate) 1 Bedroom, 1 Bath

Last Updated: 4-18-22

RO2 Opt Make-Ready Washer/Dryer

**FACTORY EXPO HOME CENTERS** 2225 E. Market St. Nappanee IN 46550