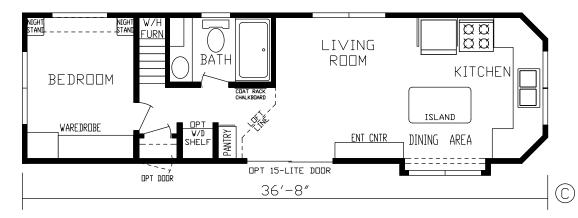

## Mellott

**Country Manor Series** 

370 SQ. FT. (Approximate) 1 Bedroom, 1 Bath, Loft

Last Updated: 10-19-23

FACTORY EXPO HOME CENTERS 2225 E. Market St. Nappanee IN 46550