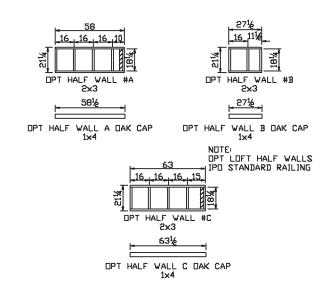

## Mellott

**Country Manor Series** 

370 SQ. FT. (Approximate) 1 Bedroom, 1 Bath, Loft



Last Updated: 10-19-23









FACTORY EXPO HOME CENTERS 2225 E. Market St. Nappanee IN 46550

## NP.ParkModelsDirect.com | 1-800-691-2871

IMPORTANT: Alta Cima Corp reserves the right to modify, cancel or substitute products or features of this event at any time without prior notice or obligation. Pictures and other promotional materials are representative and may depict or contain floor plans, square footages, elevations, options, upgrades, extra design features, decorations, floor coverings, specialty light fixtures, custom paint and wall coverings, window treatments, landscaping, sound and alarm systems, furnishings, appliances, and other designer/decorator features and amenities that are not included as part of the home and/or may not be available at all locations. Home, pricing and community information is sub