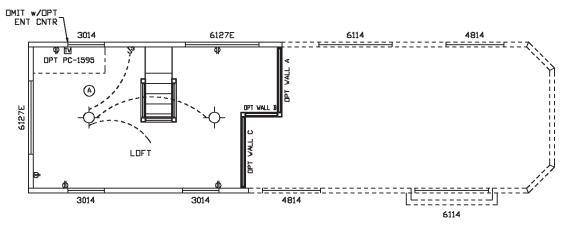

## Mellott

**Country Manor Series** 

370 SQ. FT. (Approximate) 1 Bedroom, 1 Bath, Loft

Last Updated: 10-19-23

FACTORY EXPO HOME CENTERS 2225 E. Market St. Nappanee IN 46550