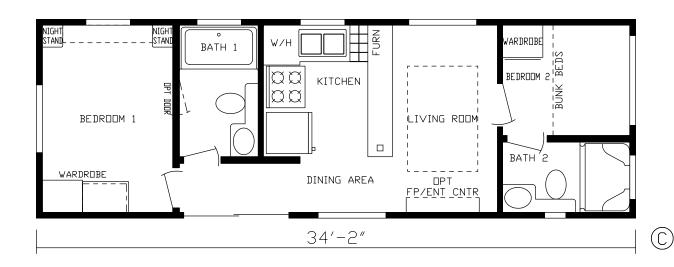

## **Pepperdine**

Cavco 150 Series

387 SQ. FT. (Approximate) 2 Bedrooms, 2 Baths

Last Updated: 4-18-22