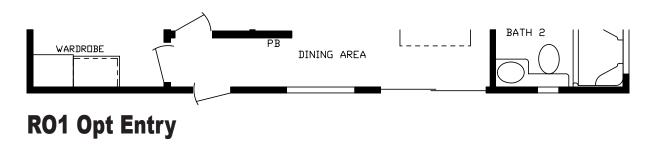

## **Pepperdine**

Cavco 150 Series

387 SQ. FT. (Approximate) 2 Bedrooms, 2 Baths

Last Updated: 4-18-22