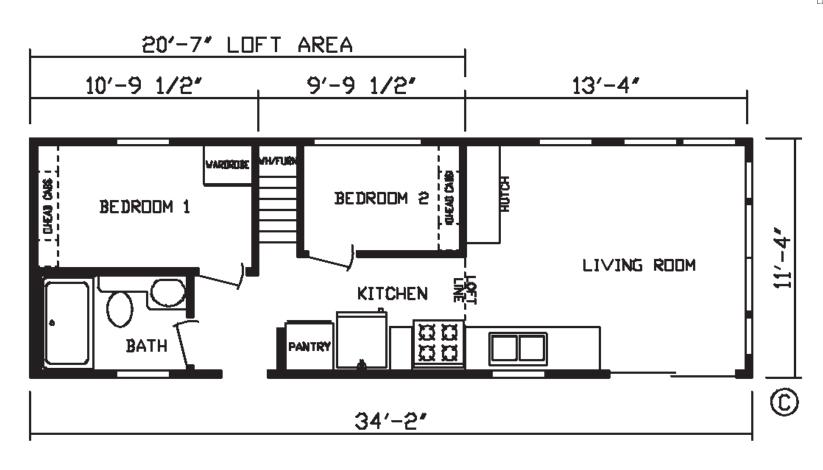

## Ramble

**Country Manor Series** 

**399 SQ. FT.** (Approximate) 2 Bedroom, 1 Bath, Loft

Last Updated: 9-22-22