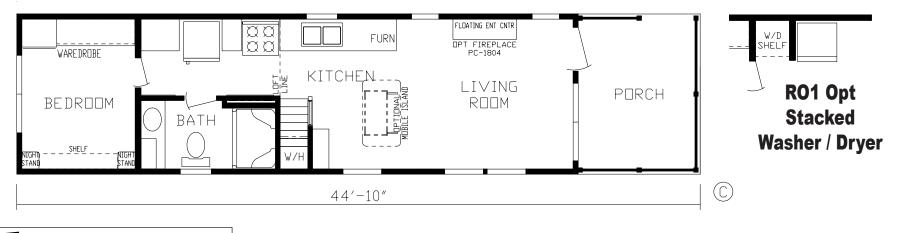

## Roselawn

Cavco 150 Series 386 SQ. FT. (Approximate) 1 Bedroom, 1 Bath

Last Updated: 4-18-22