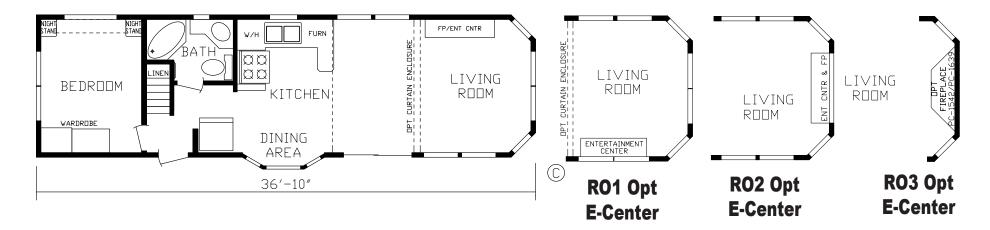

## Sunman

**Country Manor Series** 

387 SQ. FT. (Approximate) 1 Bedroom, 1 Bath, Loft

Last Updated: 4-18-22

FACTORY EXPO HOME CENTERS 2225 E. Market St.

Nappanee IN 46550