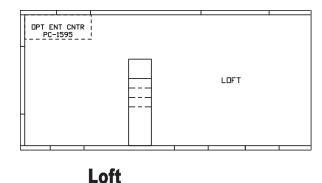

## Sunman

**Country Manor Series** 

387 SQ. FT. (Approximate) 1 Bedroom, 1 Bath, Loft

Last Updated: 4-18-22

FACTORY EXPO HOME CENTERS 2225 E. Market St.

Nappanee IN 46550