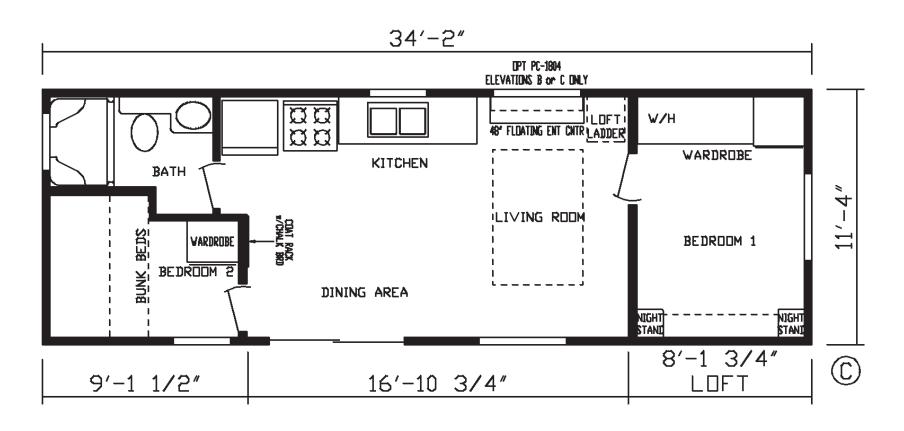

## **Trinitee**

Cavco 150 Series

399 SQ. FT. (Approximate) 2 Bedroom, 1 Bath

Last Updated: 4-22-24