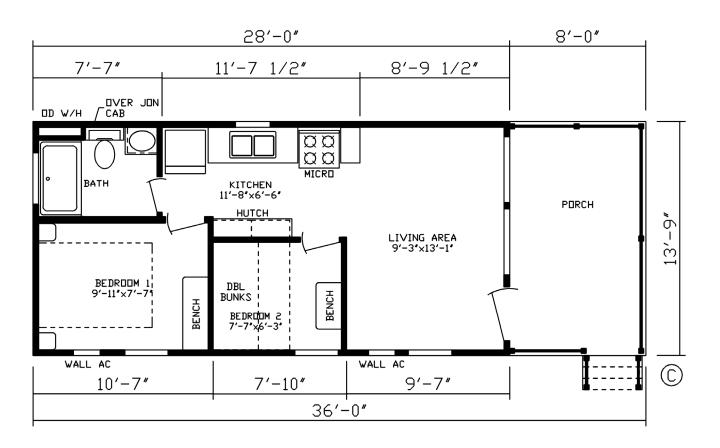

## **Tunker**

Factory Expo Cabin Series PARK MODEL HOMES

**Double Bunks** Approx. 397 Sq. Ft.

Last Updated: 2-28-20

Nappanee Indiana Indianapolis Bloomington Factory Expo Home Centers 2225 East Market Street Nappanee, IN 46550 1-800-691-2871