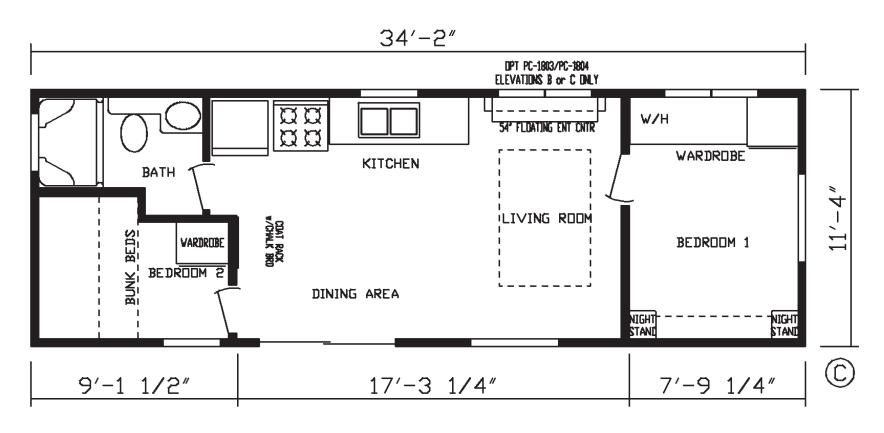

## **Vandalia**

Cavco 150 Series

397 SQ. FT. (Approximate) 2 Bedroom, 1 Bath

Last Updated: 10-26-23