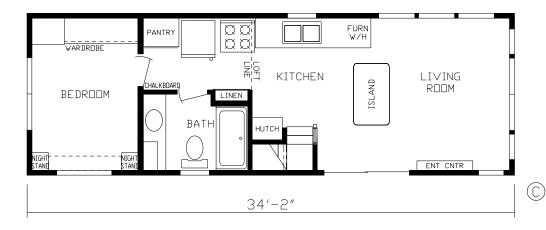

## **Walkerton**

**Country Manor Series** 

399 SQ. FT. (Approximate) 1 Bedroom, 1 Bath, Loft

Last Updated: 4-18-22