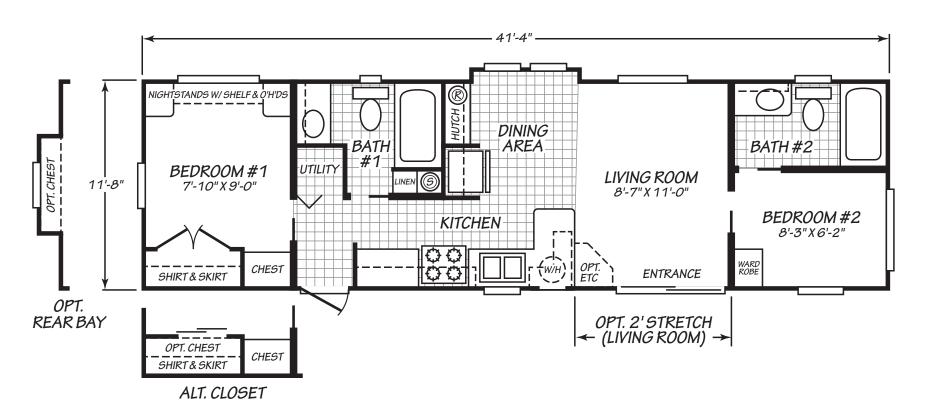

## Beauclair

Coastal Cottage Series

482 SQ. FT. (Approximate) 2 Bedroom, 2 Bath

Last Updated: 2-27-23