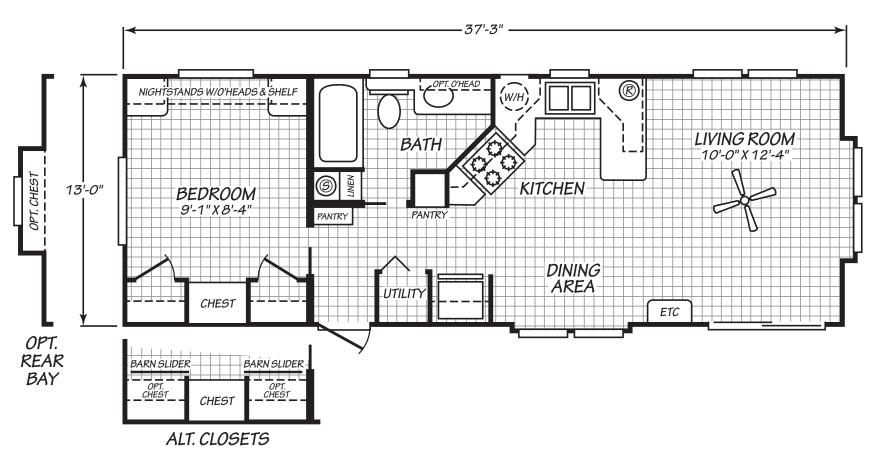

## lbsen

Hawk Series

484 SQ. FT. (Approximate) 1 Bedroom, 1 Bath

Last Updated: 6-20-23