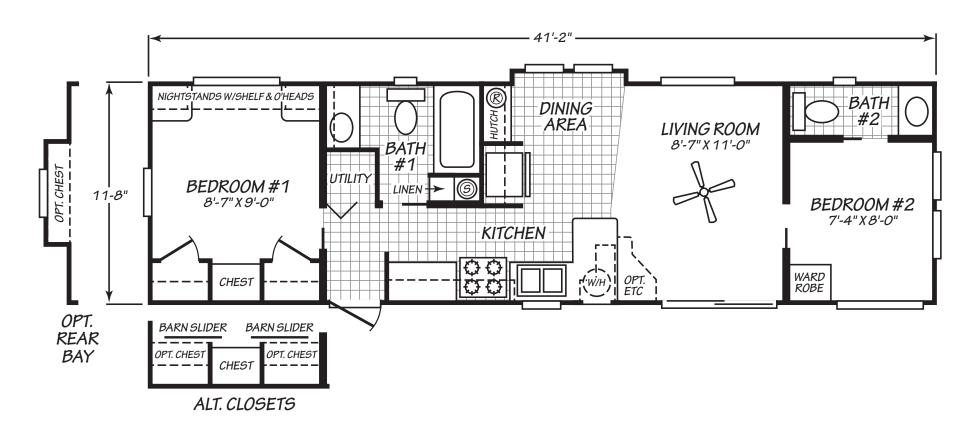

## **Marot**

Hawk Series

480 SQ. FT. (Approximate) 2 Bedroom, 1.5 Bath

Last Updated: 6-20-23