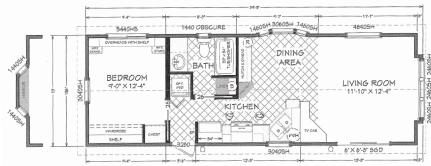

## **Poinsett**

Coastal Cottage Series

499 SQ. FT. (Approximate) 1 Bedroom, 1 Bath



Last Updated: 2-9-21





FACTORY EXPO HOME CENTERS
931 NW 37th Ave.
Ocala, Florida 34475

## Optional Stretched Version

## MHFactoryDirect.com | 1-800-965-7521

IMPORTANT: Alta Cima Corp reserves the right to modify, cancel or substitute products or features of this event at any time without prior notice or obligation. Pictures and other promotional materials are representative and may depict or contain floor plans, square footages, elevations, options, upgrades, extra design features, decorations, floor coverings, specialty light fixtures, custom paint and wall coverings, window treatments, landscaping, sound and alarm systems, furnishings, appliances, and other designer/decorator features and amenities that are not included as part of the home and/or may not be available at all locations. Home, pricing and co