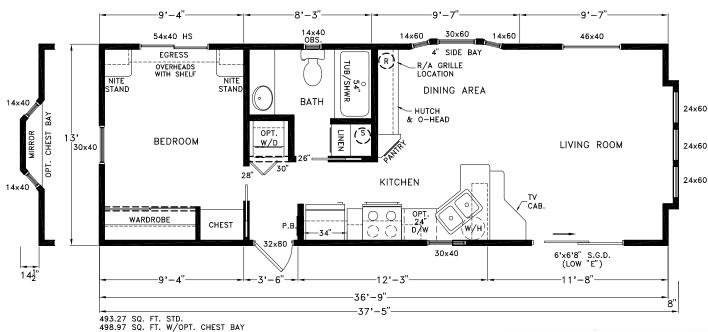

## **Poinsett**

Coastal Cottage Series

499 SQ. FT. (Approximate) 1 Bedroom, 1 Bath

Last Updated: 2-9-21

FACTORY EXPO HOME CENTERS
931 NW 37th Ave.
Ocala, Florida 34475