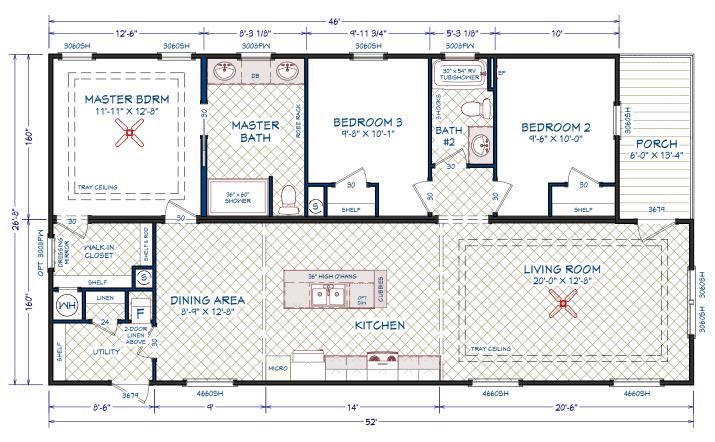

## Raiford

Cape Manor Series

1,307 SQ. FT. (Approximate) 3 Bedroom, 2 Bath

Last Updated: 6-7-21

LIVING AREA 1307 SQ FT

FACTORY EXPO HOME CENTERS 931 NW 37th Ave. Ocala, Flordia 34475