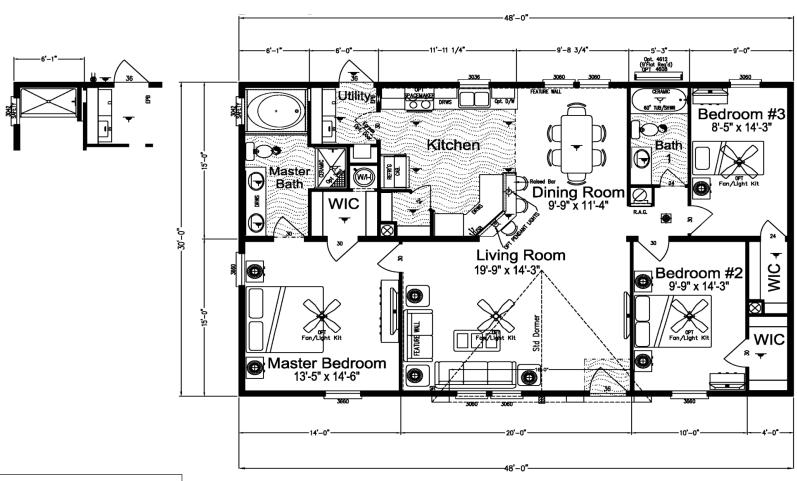

## **Valdosta**

Cape Manor Series

1,440 SQ. FT. (Approximate) 3 Bedroom, 2 Bath

Last Updated: 6-1-21