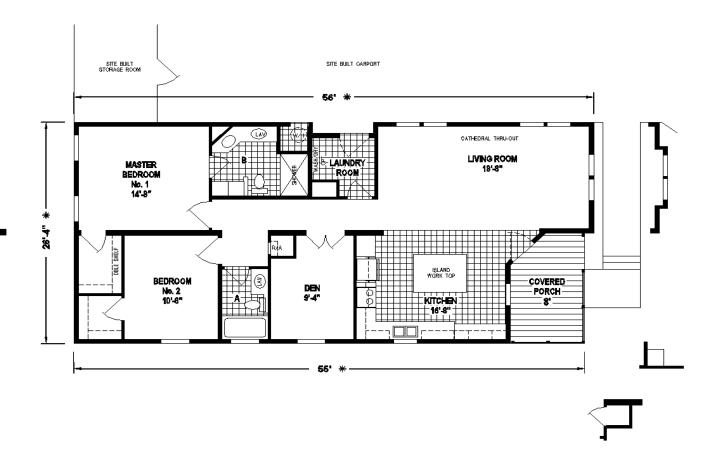

## **Amelia**

MASTER

BEDROOM

No. 1 14'-8"

BEDROOM

No. 2

10'-8"

OPTION BEDROOM CLOSETS

Silver Springs Limited Series

BEDROOM

9'-4"

OPTION 3RD BEDROOM

2 Bedrooms, 2 Baths Approx. 1,365 Sq. Ft.

Last Updated: 5-24-19

I authorize Factory Expo to build my house, per this plan.

X