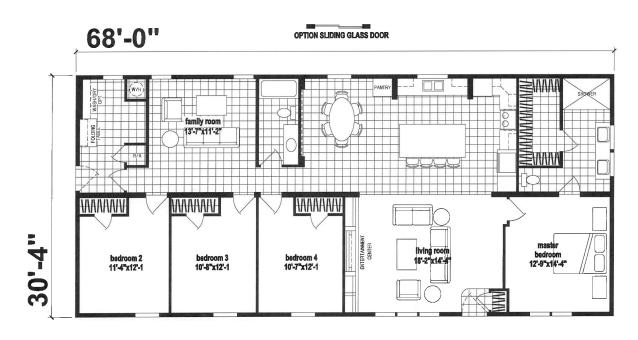

## Coolee

Spectra Series

2,062 SQ. FT. (Approximate) 4 Bedroom, 2 Bath

Last Updated: 11-30-20