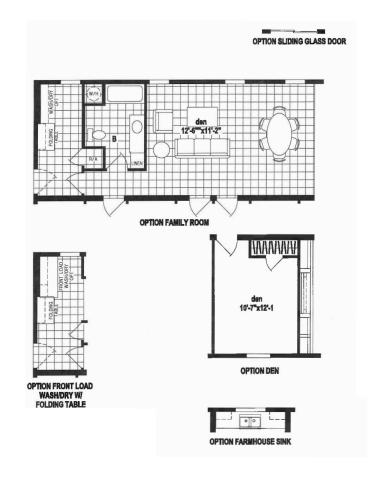

## Coolee

Spectra Series

2,062 SQ. FT. (Approximate) 4 Bedroom, 2 Bath

Last Updated: 11-30-20