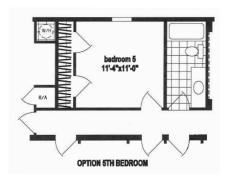

## Coolee

Spectra Series

2,062 SQ. FT. (Approximate) 4 Bedroom, 2 Bath

Last Updated: 11-30-20