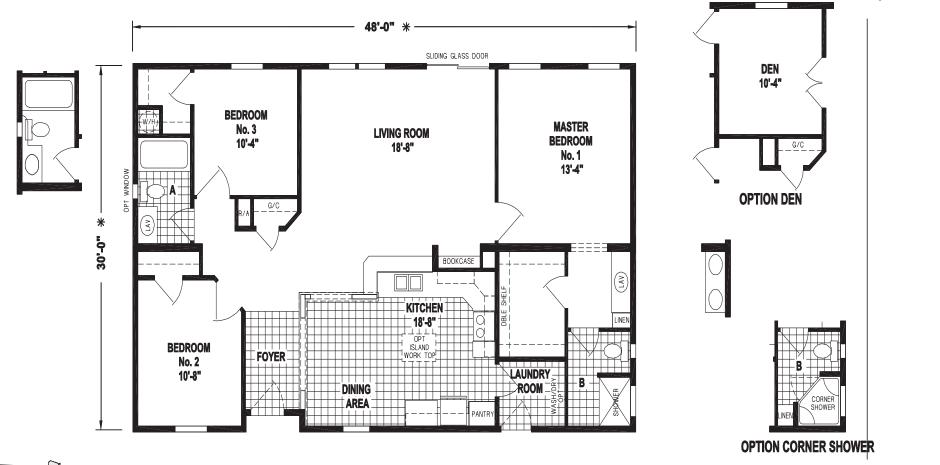

## **Dania**

Silver Springs Limited Series

3 Bedroom, 2 Bath Approx. 1,455 Sq. Ft.

Last Updated: 1-21-19

Pensacola

Florida

St. Petersburg

St. Petersburg