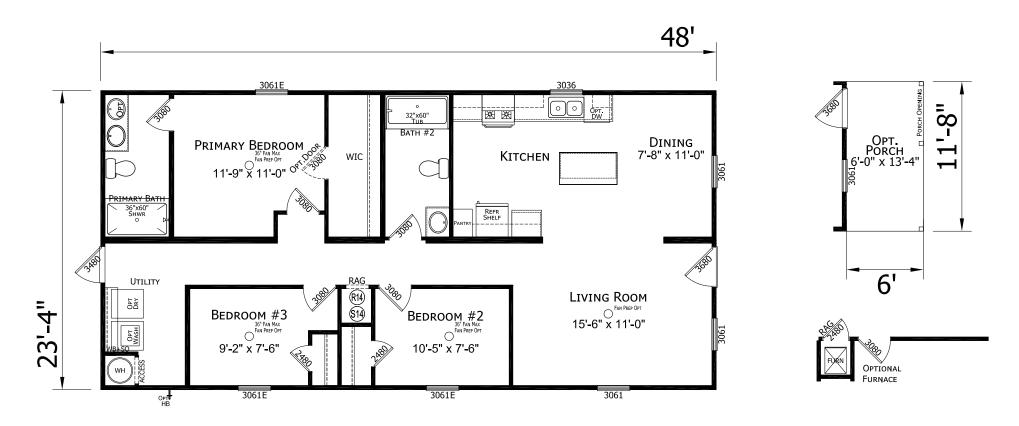

## **Davis**

**Prime Series** 

1120 SQ. FT. (Approximate) 3 Bedroom, 2 Bath

Last Updated: 10-3-24