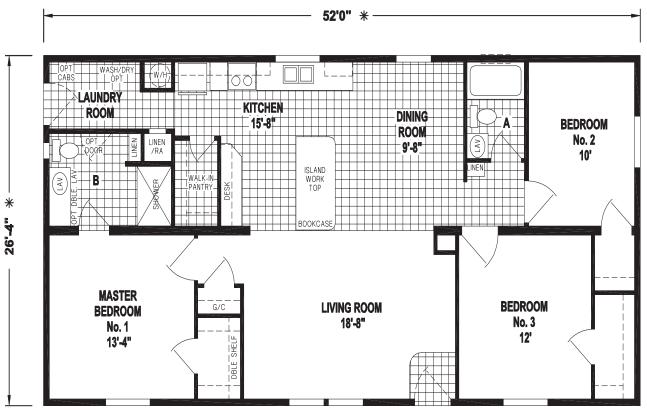

## Kennesaw

Silver Springs Limited Series

3 Bedroom, 2 Bath Approx. 1,369 Sq. Ft.

Last Updated: 1-21-19

## **OPTION DINING ROOM S.G.D.**

SLIDING GLASS DOOR

I authorize Factory Expo to build my house, per this plan.

X

Customer Signature/Date

1-800-554-4813

www.FloridaFactoryDirect.com

1-800-554-4813