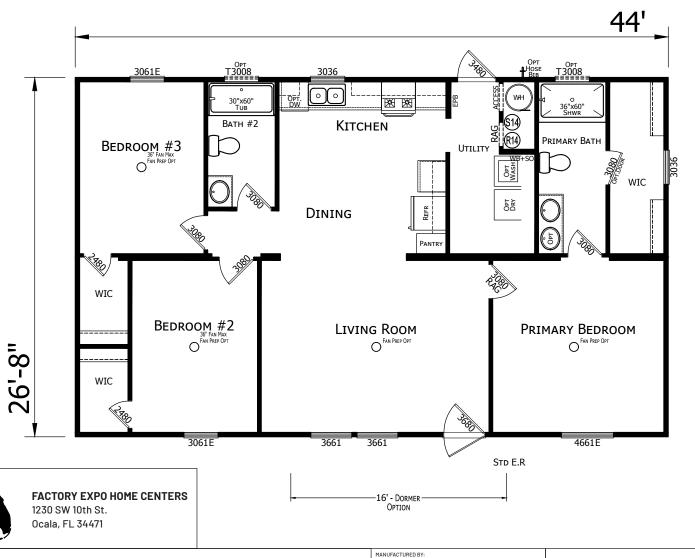

## Ortega

**Prime Series** 

1,173 SQ. FT. (Approximate) 3 Bedroom, 2 Bath

Last Updated: 10-3-24