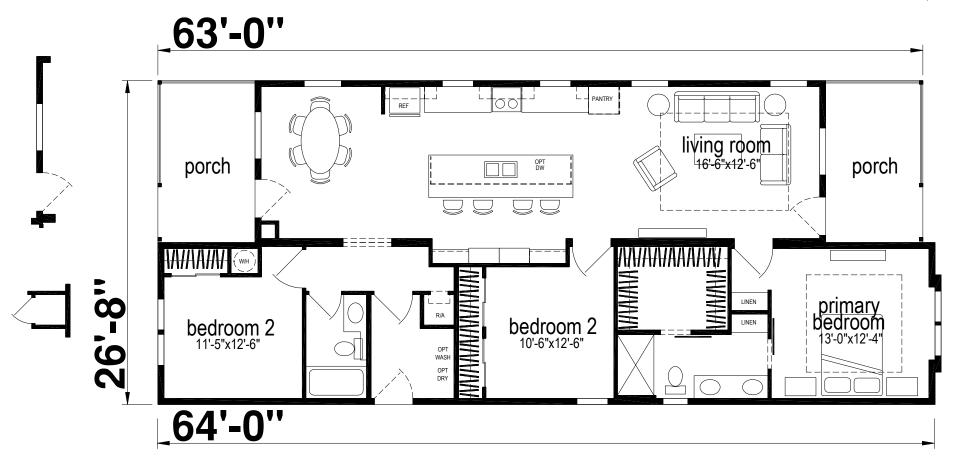

## **Sadler**

Silver Springs Limited Series

1484 SQ. FT. (Approximate) 3 Bedrooms, 2 Baths

Last Updated: 1-23-25