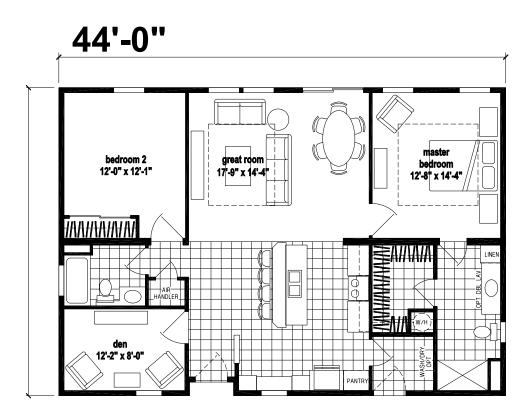

## **Sapelo**

Silver Springs Limited Series

1,328 SQ. FT. (Approximate) 2 Bedrooms, 2 Baths

Last Updated: 1-13-22