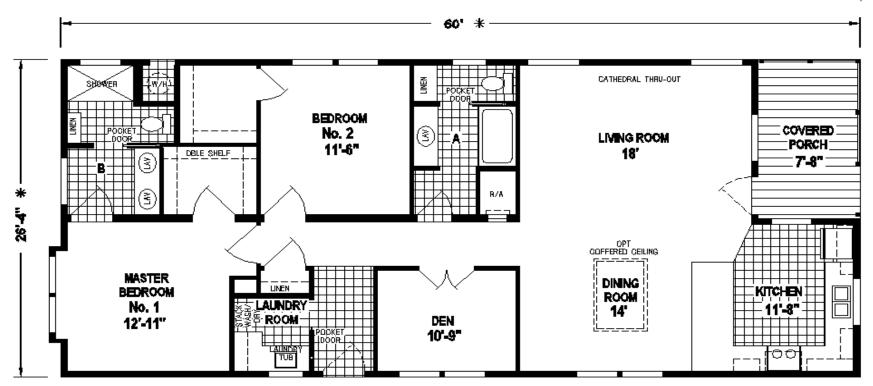

2 Bedrooms, 2 Baths Approx. 1,487 Sq. Ft.

Last Updated: 5-24-19

I authorize Factory Expo to build my house, per this plan.

X

Customer Signature/Date

1-800-554-4813

www.FloridaFactoryDirect.com

1-800-554-4813